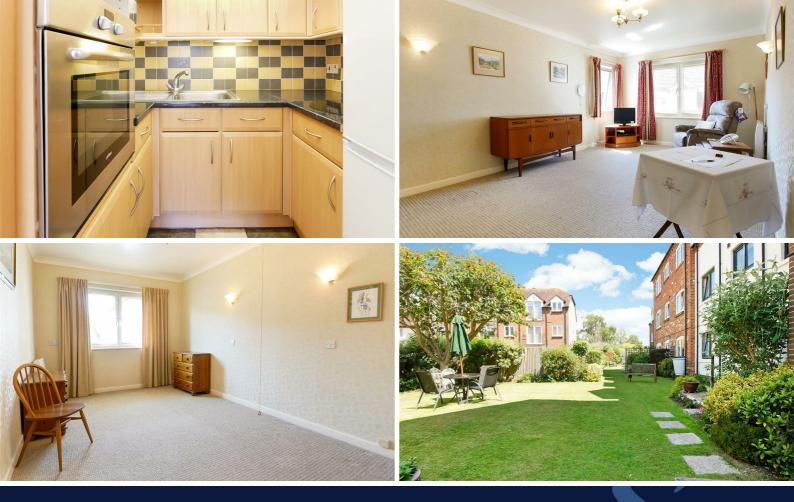

### COUNCIL TAX BAND

Band = C

Located in the southern corner of the first floor this flat enjoys a bright and spacious double aspect living room with views of the Cathedral. There is a modern fitted kitchen with oven, hob, fridge freezer and wall mounted units. The well proportioned double bedroom benefits from built in wardrobes and is serviced by a tiled shower room.

Completing the apartment is a large storage cupboard. The Maltings residents enjoy the use of a communal laundry room, guest suite , lounge and well tended gardens, they can also apply to go on a waiting list for allocated parking and there are some visitor's car parking spaces.