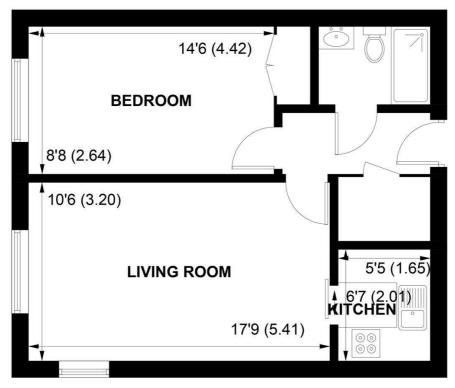

### **FIRST FLOOR**

APPROXIMATE GROSS INTERNAL AREA = 466 SQ FT / 43.3 SQ M NOT TO SCALE (For illustrative purposes only as defined by RICS Code of Measuring Practice) 2021 © Produced for Sims Williams